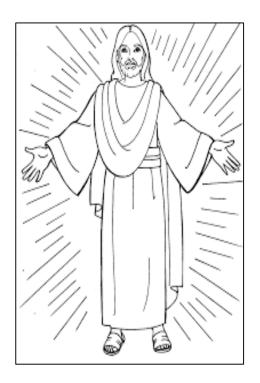

## The Transfiguration Of Jesus

Mark 9:2-9

Transfiguration means "transformed".

Jesus took Peter, James, and John his closest disciples, up onto a mountain where they could be alone.

Jesus transfigured, which means that He changed appearance into a glorious image. His face shone like the sun and His clothes became as white as the light.