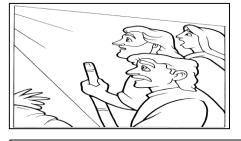

## The Transfiguration Of Jesus

Mark 9:2-9

Transfiguration means "transformed".

Jesus took Peter, James, and John his closest disciples, up onto a mountain where they could be alone.

Jesus transfigured, which means that He changed appearance into a glorious image. His face shone like the sun and His clothes became as white as the light.

And then, a cloud appeared and covered them, and a voice came from the cloud: "This is my Son, whom I love. Listen to Him!"

As they were coming down the mountain, Jesus gave the disciples orders not to tell anyone what they had seen until the Son of Man had risen from the dead.