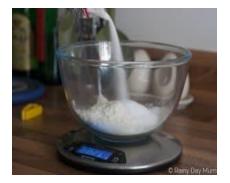

## Ingredients for the Classic Salt Dough Recipe

500 g plain flour 500 g table salt 250 ml warm water

1. Mix the salt and flour together

2. Gradually add the warm water as you mix it by hand

3 .Turn out onto a lightly floured surface

4. Knead for 5 minutes until smooth

5. Shape and mould as you wish

Our Bible story this week is The Transfiguration Of Jesus. Remember that Transfiguration means "transformed". Jesus transfigured, meaning that He changed appearance into a glorious image. His face shone like the sun and His clothes became as white as the light.