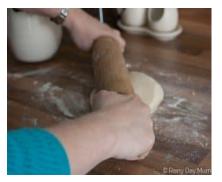

4. Knead for 5 minutes until smooth

5. Shape and mould as you wish

Our Bible story this week is The Transfiguration Of Jesus. Remember that Transfiguration means "transformed". Jesus transfigured, meaning that He changed appearance into a glorious image. His face shone like the sun and His clothes became as white as the light.