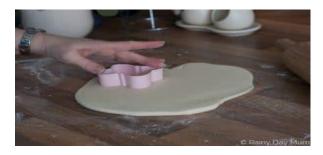

Have a go at making this salt dough recipe, and see if you can model your own transfiguration! For example, you could mould a caterpillar and then transform it into a beautiful butterfly! Have a go yourself - can you think what you would like to transform???