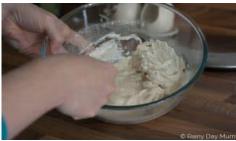

## Ingredients for the Classic Salt Dough Recipe

500 g plain flour 500 g table salt 250 ml warm water

1. Mix the salt and flour together

2. Gradually add the warm water as you mix it by hand

3 .Turn out onto a lightly floured surface