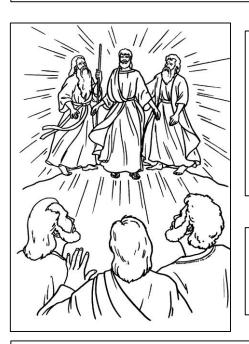

## The Transfiguration Of Jesus

Mark 9:2-9

Transfiguration means "transformed".

Jesus took Peter, James, and John his closest disciples, up onto a mountain where they could be alone.

Jesus transfigured, which means that He changed appearance into a glorious image. His face shone like the sun and His clothes became as white as the light.

This was an actual demonstration of the fact that Jesus is the Christ, the Son of the Living God. This showed the disciples that Jesus is truly from God.

Although they had been long dead, Moses and Elijah appeared with Jesus and the three of them spoke together. Moses and Elijah were two of the greatest Jews that had ever lived. They had prophesied Jesus' coming and for Him to stand with them showed His importance.

And then, a cloud appeared and covered them, and a voice came from the cloud: "This is my Son, whom I love. Listen to Him!"

As they were coming down the mountain, Jesus gave the disciples orders not to tell anyone what they had seen until the Son of Man had risen from the dead.