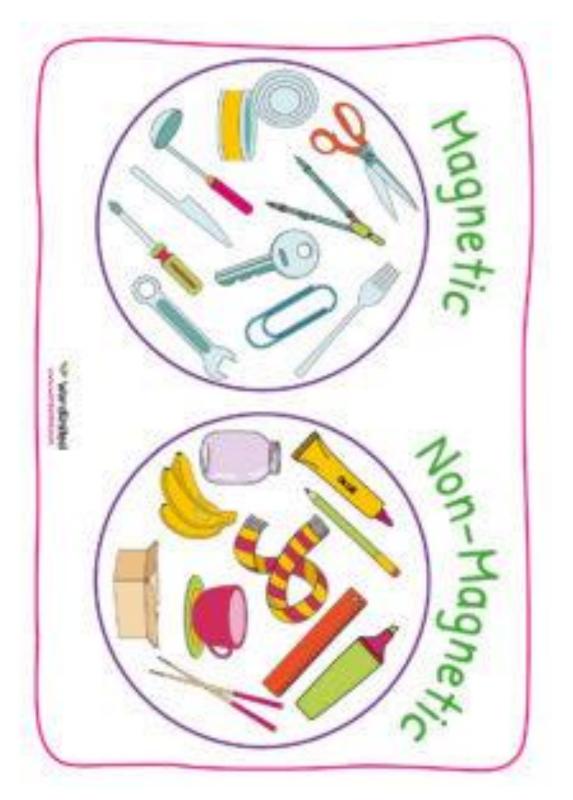

## What is a Magnet??

strongest at the ends of the magnets. one another. These forces are create pushing or pulling forces on When two magnets are close, they

A magnet has two ends: the north pole and the south pole.

S

Some magnets are stronger than others. Strong magnets will create than weak magnets. bigger pushing or pulling forces

The closer you get to Jesus the more you are drawn to Him...... and the more you know about Him, the more you come to appreciate, love and become like Him!

Just like iron pieces, the closer they get to the magnet, the more they are attracted to it! And this is like us, the closer we are to Jesus, the more like Him we become.

Mark 6:30-34, 54-56

I wonder who Jesus Is? - and why are we attracted to him?